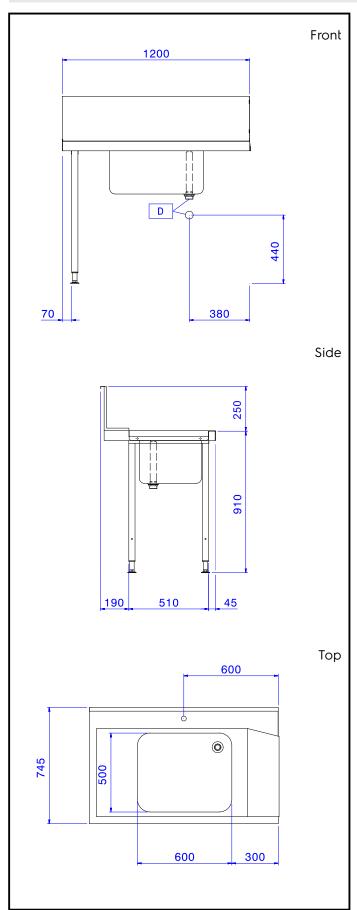

# Key Information:

External dimensions, Width:

865315 (BHHPT6B12L)1200 mmExternal dimensions, Depth:745 mmExternal dimensions, Height:1170 mmNet weight:8 kg

Splashback Dimensions,

Height: 300 mm

**Basin dimensions:** 600x500x300h